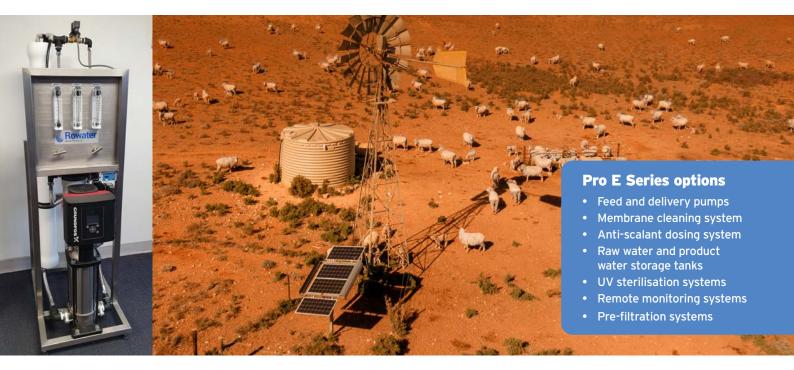

# Solve your water problems with a Rowater Pro E Series Reverse Osmosis system.

Turn bore water into usable water for homestead, livestock or cropping.

Turn mains water into pure, desalinated water for many different applications.

### Livestock

Turn brackish or overly-salty water from dams and bores into clean drinking water for stock. Maximise your potential yield and sale price.