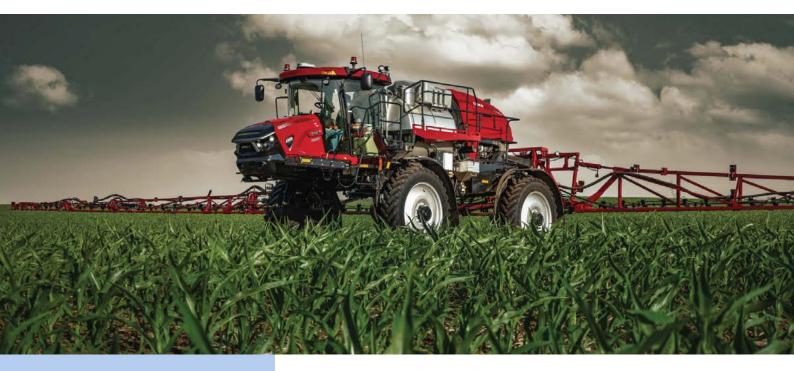

#### **Boom sprayers**

Improve efficacy of pesticides, counter in-tank antagonism by removing calcium and save on chemical costs.